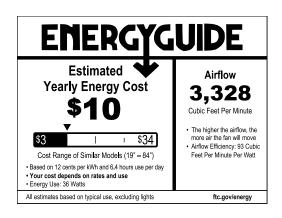

#### **Performance:**

| Input Frequency | 60 Hz                          |
|-----------------|--------------------------------|
| EMI/RFI         | FCC Title 47, Part 15, Class B |
| Warranty        | 30-year Limited Warranty       |
| Labels          | UL Dry Location Listed         |
|                 | AC motor                       |