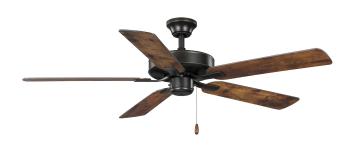

#### **Description:**

Air Pro 52 in. Antique Bronze 5-Blade AC Motor Transitional Ceiling Fan

# Side B Side A Distressed Walnut Classic Walnut **PROGRESS** LIGHTING™

#### **Dimensions:**

Length: 52 in Diameter: 52 in Height: 12-1/2 in

**REVERSIBLE FAN BLADE FINISHES**